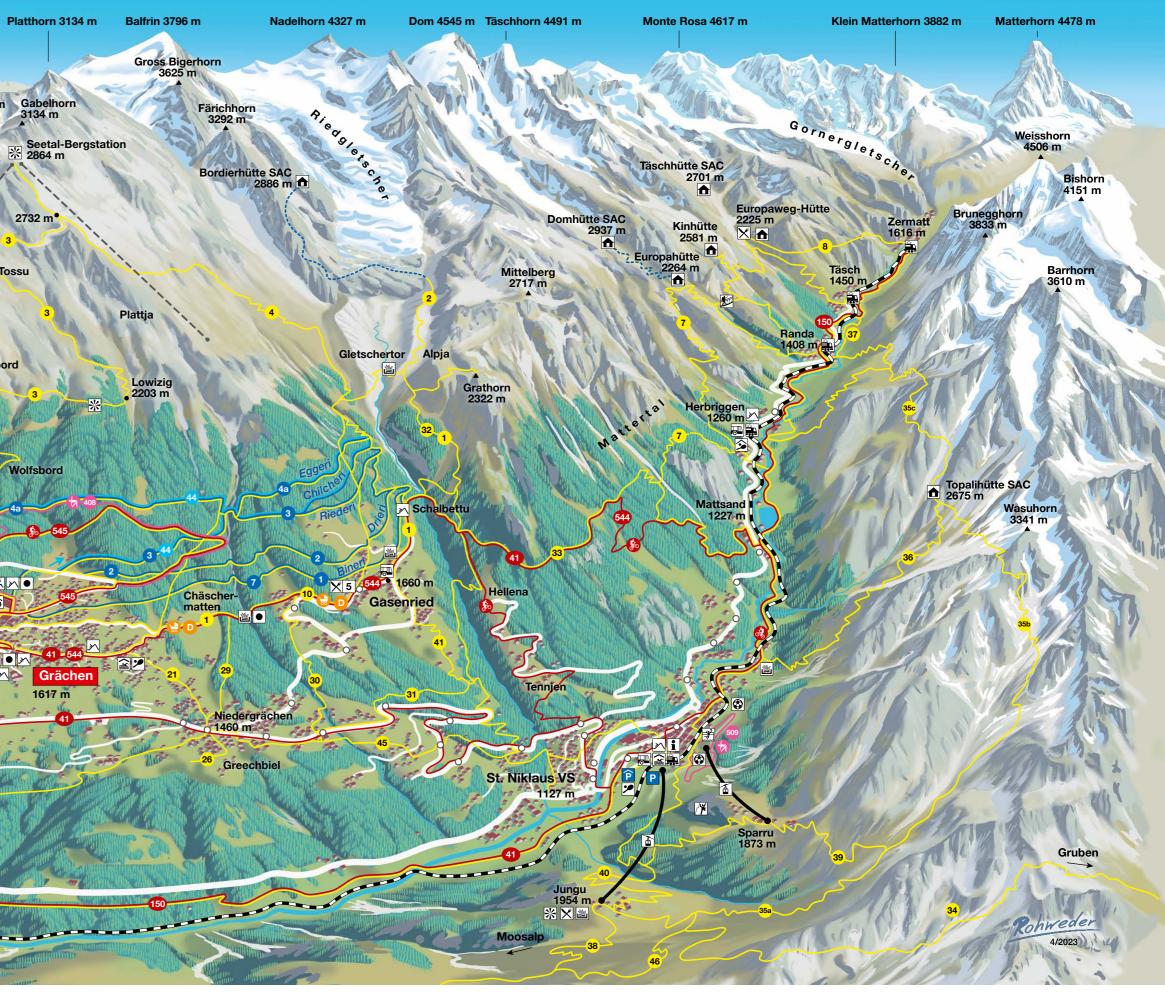

| <ul> <li>8 Europaweg: Europahütte - Randa -<br/>Springelboden - Täschalp - Tufternalp - Zermatt<br/>(with an overnight stay at Europaweg hut,<br/>Täschhütte or Kinhütte)</li> <li>2 Gröchen - Alpig - Bordierhütte 450</li> </ul> | 7 | New route Europaweg trail<br>Grächen – Gasenried – Europahütte                               | 7.00 |
|------------------------------------------------------------------------------------------------------------------------------------------------------------------------------------------------------------------------------------|---|----------------------------------------------------------------------------------------------|------|
| 2 Grächen – Alpia – Bordierhütte 4.50                                                                                                                                                                                              | 8 | Springelboden – Täschalp – Tufternalp – Zermatt<br>(with an overnight stay at Europaweg hut, | 8.00 |
|                                                                                                                                                                                                                                    | 2 | Grächen – Alpja – Bordierhütte                                                               | 4.50 |

#### Hiking trails in St. Niklaus and region

| N°               | Name Duration in h /                                 |
|------------------|------------------------------------------------------|
| 30               | Rittinen – Gasenried                                 |
| 31               | Rittinen – Hellena – Gasenried                       |
| 37               | St. Niklaus – Mattsand – Randa – Täsch – Zermatt     |
| <mark>35a</mark> | Alpenblumenweg                                       |
| 41               | St. Niklaus – Gasenried                              |
| 45               | St. Niklaus – Grächen                                |
| 33               | Gasenried – Schalbettu – Mattsand                    |
| 46               | Rundweg Jungen                                       |
| 40               | St. Niklaus – Jungen                                 |
| 36               | St. Niklaus – Schwiedernen – Hüttenweg – Topalihütte |
| 38               | Jungen – Schalb – Moosalp                            |
| 39               | St. Niklaus – Sparren – Jungtal                      |
| 35c              | Topalihütte – Kastel – Randa                         |
| 34               | St. Niklaus – Jungen – Augstbordpass – Gruben        |
| 32               | Gasenried – Bordierhütte                             |
| 35b              | Jungen – Jungtal – Wasulicke – Topalihütte           |
|                  |                                                      |