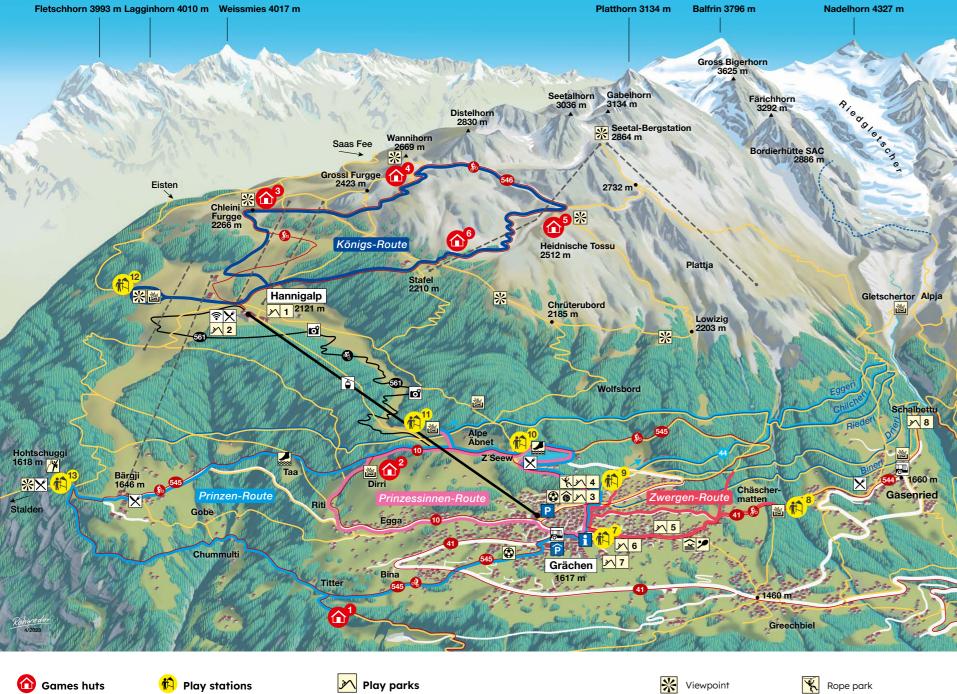

| Fle                       | etschhorn 3993 m  | Lagginhorn 4010 m     | Weissmies 4017 m                                                                                                                                                                                                                                                                                                                                                                                                                                                                                                                                                                                                                                                                                                                                                                                                                                                                                                                                                                                                                                                                                                                                                                                                                                                                                                                                                                                                                                                                                                                                                                                                                                                                                                                                                                                                                                                                                                                                                                                                                                                                                                               |                                                                                                                                                                                                                                                                                                                                                                                                                                                                                                                                                                                                                                                                                                                                                                                                                                                                                                                                                                                                                                                                                                                                                                                                                                                                                                                                                                                                                                                                                                                                                                                                                                                                                                                                                                                                                                                                                                                                                                                                                                                                                                         | Platthorn 3134 m                                |
|---------------------------|-------------------|-----------------------|--------------------------------------------------------------------------------------------------------------------------------------------------------------------------------------------------------------------------------------------------------------------------------------------------------------------------------------------------------------------------------------------------------------------------------------------------------------------------------------------------------------------------------------------------------------------------------------------------------------------------------------------------------------------------------------------------------------------------------------------------------------------------------------------------------------------------------------------------------------------------------------------------------------------------------------------------------------------------------------------------------------------------------------------------------------------------------------------------------------------------------------------------------------------------------------------------------------------------------------------------------------------------------------------------------------------------------------------------------------------------------------------------------------------------------------------------------------------------------------------------------------------------------------------------------------------------------------------------------------------------------------------------------------------------------------------------------------------------------------------------------------------------------------------------------------------------------------------------------------------------------------------------------------------------------------------------------------------------------------------------------------------------------------------------------------------------------------------------------------------------------|---------------------------------------------------------------------------------------------------------------------------------------------------------------------------------------------------------------------------------------------------------------------------------------------------------------------------------------------------------------------------------------------------------------------------------------------------------------------------------------------------------------------------------------------------------------------------------------------------------------------------------------------------------------------------------------------------------------------------------------------------------------------------------------------------------------------------------------------------------------------------------------------------------------------------------------------------------------------------------------------------------------------------------------------------------------------------------------------------------------------------------------------------------------------------------------------------------------------------------------------------------------------------------------------------------------------------------------------------------------------------------------------------------------------------------------------------------------------------------------------------------------------------------------------------------------------------------------------------------------------------------------------------------------------------------------------------------------------------------------------------------------------------------------------------------------------------------------------------------------------------------------------------------------------------------------------------------------------------------------------------------------------------------------------------------------------------------------------------------|-------------------------------------------------|
|                           | ALC: N            |                       |                                                                                                                                                                                                                                                                                                                                                                                                                                                                                                                                                                                                                                                                                                                                                                                                                                                                                                                                                                                                                                                                                                                                                                                                                                                                                                                                                                                                                                                                                                                                                                                                                                                                                                                                                                                                                                                                                                                                                                                                                                                                                                                                | Company Charles                                                                                                                                                                                                                                                                                                                                                                                                                                                                                                                                                                                                                                                                                                                                                                                                                                                                                                                                                                                                                                                                                                                                                                                                                                                                                                                                                                                                                                                                                                                                                                                                                                                                                                                                                                                                                                                                                                                                                                                                                                                                                         |                                                 |
|                           | 1 year            | TENIA T               | 2 7 L M                                                                                                                                                                                                                                                                                                                                                                                                                                                                                                                                                                                                                                                                                                                                                                                                                                                                                                                                                                                                                                                                                                                                                                                                                                                                                                                                                                                                                                                                                                                                                                                                                                                                                                                                                                                                                                                                                                                                                                                                                                                                                                                        | Distelhorn<br>2830 m<br>Wannihorn                                                                                                                                                                                                                                                                                                                                                                                                                                                                                                                                                                                                                                                                                                                                                                                                                                                                                                                                                                                                                                                                                                                                                                                                                                                                                                                                                                                                                                                                                                                                                                                                                                                                                                                                                                                                                                                                                                                                                                                                                                                                       | Gabelhorn<br>3134 m<br>Seetal-Bergsta<br>2864 m |
| 10 3                      | in the second     | Eisten                |                                                                                                                                                                                                                                                                                                                                                                                                                                                                                                                                                                                                                                                                                                                                                                                                                                                                                                                                                                                                                                                                                                                                                                                                                                                                                                                                                                                                                                                                                                                                                                                                                                                                                                                                                                                                                                                                                                                                                                                                                                                                                                                                | Saas Fee Wallington<br>Saas Fee 2423 m 546                                                                                                                                                                                                                                                                                                                                                                                                                                                                                                                                                                                                                                                                                                                                                                                                                                                                                                                                                                                                                                                                                                                                                                                                                                                                                                                                                                                                                                                                                                                                                                                                                                                                                                                                                                                                                                                                                                                                                                                                                                                              |                                                 |
| a so i                    | 1.                | X                     | Chleini<br>Furgge<br>2266 m                                                                                                                                                                                                                                                                                                                                                                                                                                                                                                                                                                                                                                                                                                                                                                                                                                                                                                                                                                                                                                                                                                                                                                                                                                                                                                                                                                                                                                                                                                                                                                                                                                                                                                                                                                                                                                                                                                                                                                                                                                                                                                    | 22a<br>22b<br>Heidnisch                                                                                                                                                                                                                                                                                                                                                                                                                                                                                                                                                                                                                                                                                                                                                                                                                                                                                                                                                                                                                                                                                                                                                                                                                                                                                                                                                                                                                                                                                                                                                                                                                                                                                                                                                                                                                                                                                                                                                                                                                                                                                 | 2732 m•<br>8 3<br>e Tossu                       |
|                           |                   | 42                    |                                                                                                                                                                                                                                                                                                                                                                                                                                                                                                                                                                                                                                                                                                                                                                                                                                                                                                                                                                                                                                                                                                                                                                                                                                                                                                                                                                                                                                                                                                                                                                                                                                                                                                                                                                                                                                                                                                                                                                                                                                                                                                                                | 42 2512 m<br>546<br>546<br>546<br>2210 m                                                                                                                                                                                                                                                                                                                                                                                                                                                                                                                                                                                                                                                                                                                                                                                                                                                                                                                                                                                                                                                                                                                                                                                                                                                                                                                                                                                                                                                                                                                                                                                                                                                                                                                                                                                                                                                                                                                                                                                                                                                                | 3                                               |
|                           |                   |                       | Representation of the second s |                                                                                                                                                                                                                                                                                                                                                                                                                                                                                                                                                                                                                                                                                                                                                                                                                                                                                                                                                                                                                                                                                                                                                                                                                                                                                                                                                                                                                                                                                                                                                                                                                                                                                                                                                                                                                                                                                                                                                                                                                                                                                                         |                                                 |
|                           | 20                |                       | 56 <b>1</b> 9<br>17                                                                                                                                                                                                                                                                                                                                                                                                                                                                                                                                                                                                                                                                                                                                                                                                                                                                                                                                                                                                                                                                                                                                                                                                                                                                                                                                                                                                                                                                                                                                                                                                                                                                                                                                                                                                                                                                                                                                                                                                                                                                                                            |                                                                                                                                                                                                                                                                                                                                                                                                                                                                                                                                                                                                                                                                                                                                                                                                                                                                                                                                                                                                                                                                                                                                                                                                                                                                                                                                                                                                                                                                                                                                                                                                                                                                                                                                                                                                                                                                                                                                                                                                                                                                                                         |                                                 |
|                           | 20                |                       |                                                                                                                                                                                                                                                                                                                                                                                                                                                                                                                                                                                                                                                                                                                                                                                                                                                                                                                                                                                                                                                                                                                                                                                                                                                                                                                                                                                                                                                                                                                                                                                                                                                                                                                                                                                                                                                                                                                                                                                                                                                                                                                                |                                                                                                                                                                                                                                                                                                                                                                                                                                                                                                                                                                                                                                                                                                                                                                                                                                                                                                                                                                                                                                                                                                                                                                                                                                                                                                                                                                                                                                                                                                                                                                                                                                                                                                                                                                                                                                                                                                                                                                                                                                                                                                         | Wolfsbord                                       |
|                           | htschuggi<br>18 m | 4b<br>Bärgji<br>646 m | 545<br>2 A Taa                                                                                                                                                                                                                                                                                                                                                                                                                                                                                                                                                                                                                                                                                                                                                                                                                                                                                                                                                                                                                                                                                                                                                                                                                                                                                                                                                                                                                                                                                                                                                                                                                                                                                                                                                                                                                                                                                                                                                                                                                                                                                                                 | 4b Alpe Äbnet<br>13 545 10 Z'Seew × 4<br>2 10                                                                                                                                                                                                                                                                                                                                                                                                                                                                                                                                                                                                                                                                                                                                                                                                                                                                                                                                                                                                                                                                                                                                                                                                                                                                                                                                                                                                                                                                                                                                                                                                                                                                                                                                                                                                                                                                                                                                                                                                                                                           | <u>ि</u> 545                                    |
| 28 <sup>*</sup><br>Stalde | en 545            | 646 m                 | 25 14                                                                                                                                                                                                                                                                                                                                                                                                                                                                                                                                                                                                                                                                                                                                                                                                                                                                                                                                                                                                                                                                                                                                                                                                                                                                                                                                                                                                                                                                                                                                                                                                                                                                                                                                                                                                                                                                                                                                                                                                                                                                                                                          | Riti<br>Egga 10 25                                                                                                                                                                                                                                                                                                                                                                                                                                                                                                                                                                                                                                                                                                                                                                                                                                                                                                                                                                                                                                                                                                                                                                                                                                                                                                                                                                                                                                                                                                                                                                                                                                                                                                                                                                                                                                                                                                                                                                                                                                                                                      |                                                 |
|                           | 15                | 15                    | 545                                                                                                                                                                                                                                                                                                                                                                                                                                                                                                                                                                                                                                                                                                                                                                                                                                                                                                                                                                                                                                                                                                                                                                                                                                                                                                                                                                                                                                                                                                                                                                                                                                                                                                                                                                                                                                                                                                                                                                                                                                                                                                                            | 545 C                                                                                                                                                                                                                                                                                                                                                                                                                                                                                                                                                                                                                                                                                                                                                                                                                                                                                                                                                                                                                                                                                                                                                                                                                                                                                                                                                                                                                                                                                                                                                                                                                                                                                                                                                                                                                                                                                                                                                                                                                                                                                                   | 41 - 544<br>Grächen<br>1617 m                   |
|                           |                   |                       |                                                                                                                                                                                                                                                                                                                                                                                                                                                                                                                                                                                                                                                                                                                                                                                                                                                                                                                                                                                                                                                                                                                                                                                                                                                                                                                                                                                                                                                                                                                                                                                                                                                                                                                                                                                                                                                                                                                                                                                                                                                                                                                                | Titter 21b                                                                                                                                                                                                                                                                                                                                                                                                                                                                                                                                                                                                                                                                                                                                                                                                                                                                                                                                                                                                                                                                                                                                                                                                                                                                                                                                                                                                                                                                                                                                                                                                                                                                                                                                                                                                                                                                                                                                                                                                                                                                                              | 41                                              |
|                           |                   |                       |                                                                                                                                                                                                                                                                                                                                                                                                                                                                                                                                                                                                                                                                                                                                                                                                                                                                                                                                                                                                                                                                                                                                                                                                                                                                                                                                                                                                                                                                                                                                                                                                                                                                                                                                                                                                                                                                                                                                                                                                                                                                                                                                | Grienubrunnu 21a                                                                                                                                                                                                                                                                                                                                                                                                                                                                                                                                                                                                                                                                                                                                                                                                                                                                                                                                                                                                                                                                                                                                                                                                                                                                                                                                                                                                                                                                                                                                                                                                                                                                                                                                                                                                                                                                                                                                                                                                                                                                                        |                                                 |
|                           |                   |                       |                                                                                                                                                                                                                                                                                                                                                                                                                                                                                                                                                                                                                                                                                                                                                                                                                                                                                                                                                                                                                                                                                                                                                                                                                                                                                                                                                                                                                                                                                                                                                                                                                                                                                                                                                                                                                                                                                                                                                                                                                                                                                                                                | Image: Control of the second |                                                 |
| Visp                      | Kalpetrar<br>0    | 3                     |                                                                                                                                                                                                                                                                                                                                                                                                                                                                                                                                                                                                                                                                                                                                                                                                                                                                                                                                                                                                                                                                                                                                                                                                                                                                                                                                                                                                                                                                                                                                                                                                                                                                                                                                                                                                                                                                                                                                                                                                                                                                                                                                |                                                                                                                                                                                                                                                                                                                                                                                                                                                                                                                                                                                                                                                                                                                                                                                                                                                                                                                                                                                                                                                                                                                                                                                                                                                                                                                                                                                                                                                                                                                                                                                                                                                                                                                                                                                                                                                                                                                                                                                                                                                                                                         | Kanadi Calabarati                               |
| 5                         | Embd              |                       | Contraction of the second s                                                                                                                                                                                                                                                                                                                                                                                                                                                                                                                                                                                                                                                                                                                                                                                                                                                                                                                                                                                                                                                                                                                                                                                                                                                                                                                                                                                                                                                                                                                                                                                                                                                                                                                                                                                                                                                                                                                                                                                                                | 543 Embd, Moosalp                                                                                                                                                                                                                                                                                                                                                                                                                                                                                                                                                                                                                                                                                                                                                                                                                                                                                                                                                                                                                                                                                                                                                                                                                                                                                                                                                                                                                                                                                                                                                                                                                                                                                                                                                                                                                                                                                                                                                                                                                                                                                       | and High Y Hunting                              |

#### Hiking trails around Hannigalp

|     | ···· · · · · · · · · · · · · · · · · ·      |       |
|-----|---------------------------------------------|-------|
| N°  | Name Duration in h                          | / min |
| 17  | Hannigalp – Riti – Grächen                  | 1.15  |
| 11  | Hannigalp – Taa – Grächen                   | 1.25  |
| 22b | Hannigalp – Furgge – Wannihorn              | 1.30  |
| 20  | Hannigalp – Hohtschuggi – Grächen           | 1.55  |
| 18  | Hannigalp – Stafel – Seetal                 | 2.45  |
| 22a | Hannigalp – Furgge – Gratweg – Wannihorn    | 1.40  |
| 23  | Hannigalp – Stafel – Chrüterubord – Grächen | 2.00  |
| 5   | Hannigalp – Tirbjiu – Eisten                | 3.00  |
| 6   | Höhenweg Grächen – Hannigalp – Saas Fee     | 6.30  |