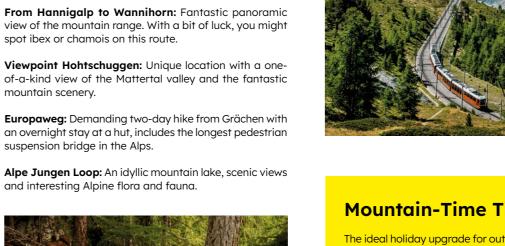

# **Overnight stays at Alpine huts**

#### Bordierhütte SAC (2886 m above sea level)

Mid-June – mid-September 2023. Can be reached in about 4 h 30 mins hiking time from Grächen, located at the edge of the Riedgletscher.

Contact: +41 (0)27 956 19 09 | info@bordierhuette.com | bordierhuette.com

#### Europahütte (2220 m above sea level)

End of June - mid September 2023. Located above Randa, along the Europaweg Grächen – Zermatt. Contact: +41 (0)27 967 82 47 | europahuette@sunrise.ch | europahuette.ch

#### Topalihütte (2674 m above sea level)

July - September 2023. Located above St. Niklaus along the Topali-Weisshorn High Route from Jungen to Randa, trail to Turtmannhütte and Barrhorn peak (highest hikeable peak in Europe).

Contact: +41 (0)27 956 21 72 | info@topali.ch | topali.ch







**Mountain-Time Ticket** The ideal holiday upgrade for outdoor enthusiasts The Mountain-Time Ticket qualifies you for a

# 30 % discount on a ride on the unique Gornergrat cogwheel train. Public transport included!